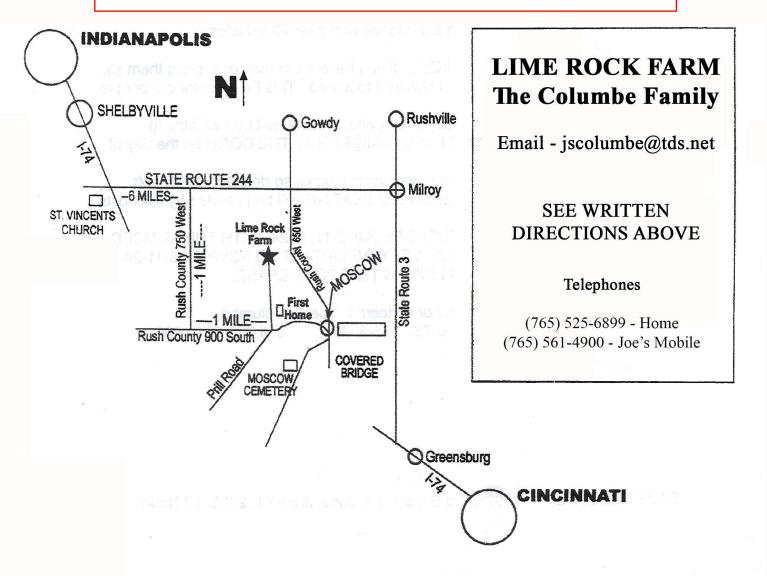

## PHYSICAL ADDRESS OF LIME ROCK FARM & FOR GPS USE

6722 WEST, 900 SOUTH

## MILROY, INDIANA. 46156-9598

(South West Corner of Rush County, Indiana)

Lime Rock Farm is located about 40 miles south east of Indianapolis, and about 75 miles north west of Cincinnati. We are EXACTLY 6 miles East of I74 (exit # 119) on State Road 244, THEN 1 mile south on Rush County Road 750 West, THEN 1 mile East on Rush County Road 900 South. Our Driveway is on the north side of 900 South, just as Prill Road intersects with 900 South. We are back a long lane. Pass the first home and go to the second home.